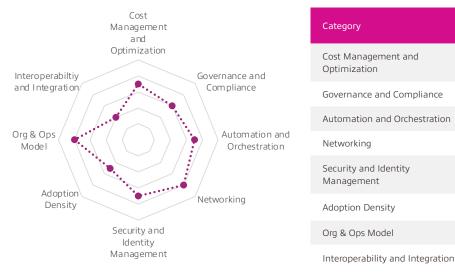

## Sample benchmark assessment

## ろ Google Cloud

- + 2018-2023 Google Cloud Partner of the Year
- + 500+ Google Cloud-certified experts
- + 10 specializations, including Work Transformation, Infrastructure and Data Analytics

Score

7

6

8

5

8

4

©2024, Insight Direct USA, Inc. All rights reserved. All other trademarks are the property of their respective owners. AAS-PAAS-SB-1.0.03.24